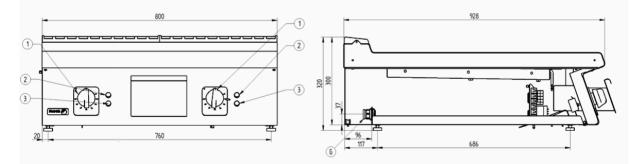

## FT-E910

- G. Conexión eléctrica
- 1. Mando termostato
- 2. Piloto verde
- 3. Piloto ambar

Electrical connection Thermostat control Green pilot Ambar pilot