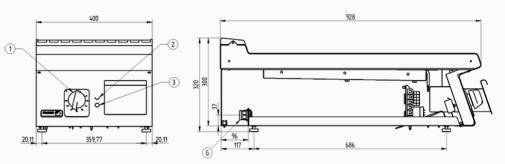

Catalogue : SERIE 900 KORE

Chapter :

FRY-TOPS 900 KORE

Article :

FT-E905 L 380...415V 3N

Code : 19030665

SCHEMA - DIMENSIONS

## FT-E905

## FT-E910

- G. Conexión eléctrica
- 1. Mando termostato
- 2. Piloto verde
- 3. Piloto ambar

Electrical connection Thermostat control Green pilot Ambar pilot