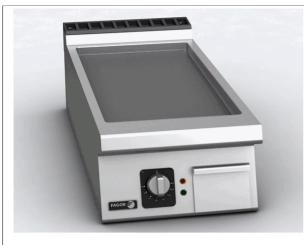

## FT-E905 L 380...415V 3N

Code: 19030665

| DIMENSIONS AND WEIGHTS |                 | Net dimensions    | Packed         | DESCR               |
|------------------------|-----------------|-------------------|----------------|---------------------|
| Length                 | mm              | 400,00            | 1.022,00       | ELECT               |
| Depth                  | mm              | 930,00            | 440,00         | Fry-top<br>product  |
| Height                 | mm              | 290,00            | 535,00         | Thanks              |
| Weight                 | kg              | 75,00             | 90,00          | time.<br>2 mm s     |
| Volume                 | m3              | 0,14              | 0,24           | Laser o             |
|                        |                 |                   |                | of mod<br>The ho    |
| ELECTRICITY            | 380415V         | 50/60Hz           |                | Hot pla             |
|                        | Power           |                   | <b>7,50</b> kW | the rou<br>for easi |
| Connections            | 230 V. 1+N+T    | 2X1,5+T -         | 4 4            | Plate a             |
|                        | 230 V. III+T    | 3X10+T - 63 A     |                | contact<br>The pla  |
|                        | 400 V. III+N+T  |                   |                | liquids.            |
|                        | 400 V. III IN I | 47,50002          |                | Fitted v<br>Smooth  |
| <u>GAS</u>             | Not necessary   |                   |                | Useful              |
|                        |                 |                   |                | Heating             |
|                        |                 |                   |                | The the             |
|                        |                 |                   |                | cooking             |
|                        |                 |                   |                | Safety<br>Optiona   |
| <u>WATER</u>           | Not necessary   |                   |                | Water-              |
|                        |                 |                   |                | High te<br>Front a  |
|                        |                 |                   |                | Accord              |
| <u>STEAM</u>           | Not necessary   |                   |                | efficien<br>EN-203  |
|                        |                 |                   |                | IPX5 g              |
|                        |                 |                   |                | Maxim<br>Dimens     |
| AIR                    | Not necessary   |                   |                | Dimone              |
| AIIX                   | Not necessary   |                   |                |                     |
|                        |                 |                   |                |                     |
|                        |                 |                   |                |                     |
|                        |                 |                   |                |                     |
|                        |                 |                   |                |                     |
|                        |                 |                   |                |                     |
|                        |                 |                   |                |                     |
|                        |                 |                   |                |                     |
|                        |                 |                   |                |                     |
|                        |                 |                   |                |                     |
|                        |                 |                   |                |                     |
|                        |                 |                   |                |                     |
| SOUND LEVEL            |                 | < <b>65,00</b> db |                |                     |
|                        |                 |                   |                |                     |
|                        |                 |                   |                |                     |
| INSTALLATION           | - CONNECTIONS   | <u>}</u>          | Ø              |                     |
|                        | ► ELECTRICITY   | SI                | I              |                     |
|                        |                 |                   |                |                     |
|                        |                 |                   |                |                     |
|                        |                 |                   |                |                     |
|                        |                 |                   |                |                     |
|                        |                 |                   |                |                     |
|                        |                 |                   |                |                     |